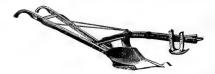

#### THE ARMSBY LANDSIDE PLOW

Wood Beam and Cast Mouldboards. For light work we recommend this plow. No. 1, Small One-Horse, \$4.50. No. 2, Medium One-Horse, \$5.50. No. 3, Large, \$6.50.

#### SUBSOIL PLOW,

The Subsoil Plow follows in the furrow of the plow, turning the surface soil. No. 1, Two-Horse, with draft rod, \$9.50; with draft rod and wheel, \$11.00.

## CONTRACTOR'S PLOW, No. 1



Heavy beam, point and strip. Made especially for grading purposes. Weight 200 lbs.

Two or four horses. Price, with wheel, \$15.00.

## PAVEMENT PLOW, No. 98



A favorite with contractors. Has reversible crucible steel point, loop handle wear irons, built for hard work, such as tearing up cobblestones and Macadam.

Four or six horses. Weight 280 lbs., \$25.00.

#### TRUSS BEAM GRADING PLOW, No. 99



For severe grading purposes in shale or hard pan. Four or eight horses. Weight 310 lbs., \$35.00.



## Plow Repairs

WE CARRY A LARGE STOCK OF PLOW REPAIRS AND CAN FURNISH PARTS FOR AL-MOST ANY PLOW EVER MADE

#### SUCCESS MANURE SPREADER



Marked changes and improvements have been made in these labor saving machines in the past few years. They are made in three sizes—the 50 bushel being the common size. Prices on application.

#### THE YANKEE DISC HARROW



REGULAR DISC.



SHEAR CUT DISCS.

An excellent harrow, made to supply the demand for a little lighter harrow, yet capable of doing a vast amount of good work. Price Complete, with 16 in. discs, \$28.00. Price Complete, with 18 in. discs, \$31.00. Price shear cut discs \$2.00 extra.



#### SYRACUSE DISC HARROW

Strong and well mad